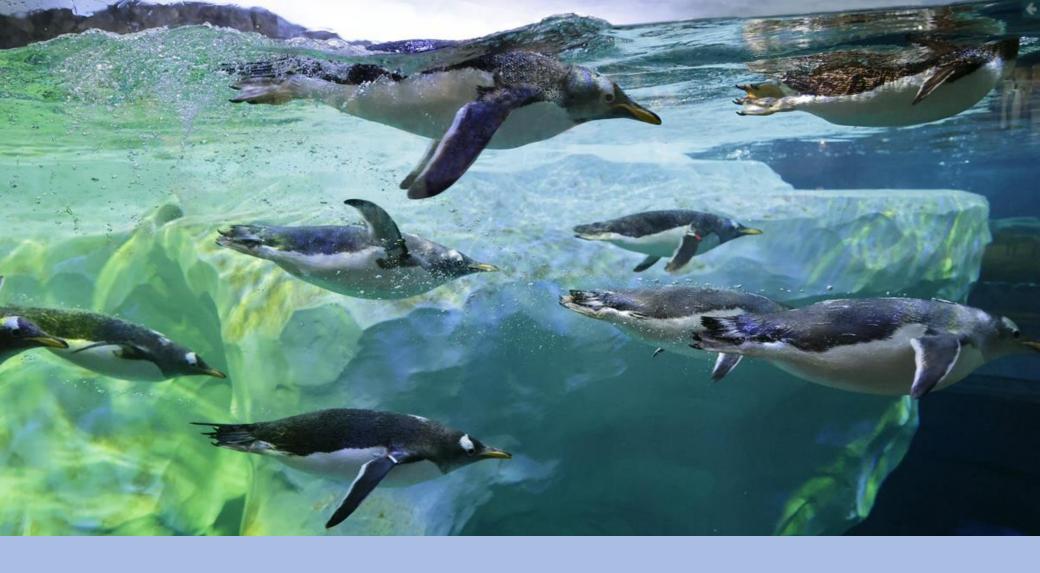

We are going to Bird Paradise.
When are we going?
What are we going to see?

We are going to see the penguins.

When we enter Penguin Cove, it will be cold and dark.

We may see penguins swimming in the water.