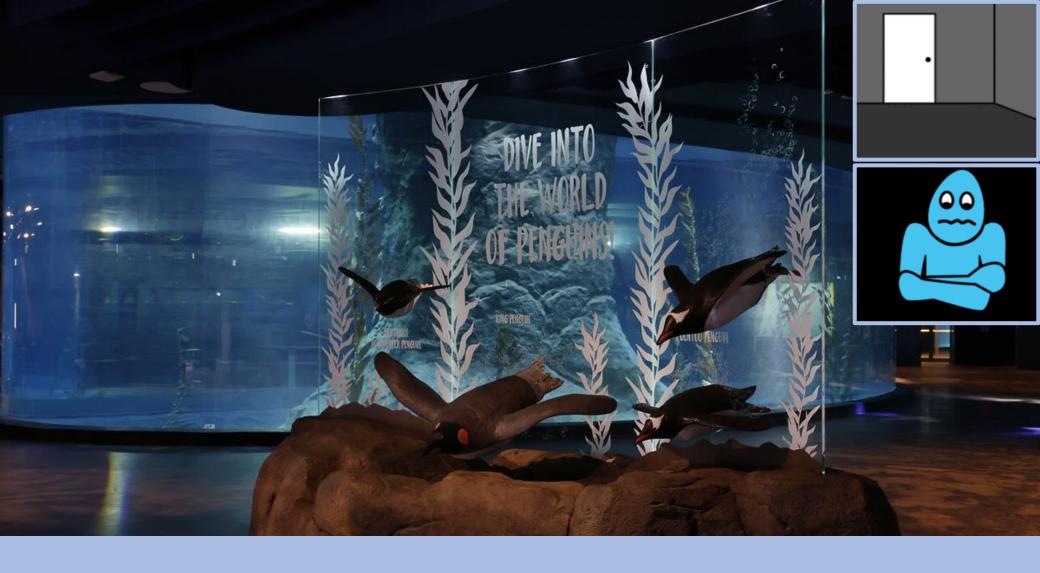

We are going to Bird Paradise.
When are we going?
What are we going to see?

We are going to see the penguins.

When we enter Penguin Cove, it will be cold and dark.

We may see penguins swimming in the water.

We can use the lift or ramp to go to level 2.

On the way to level 2, you can watch a video on penguins.

On level 2, we can see 4 different types of penguins.

Can you spot the penguins? How many penguins do you see?