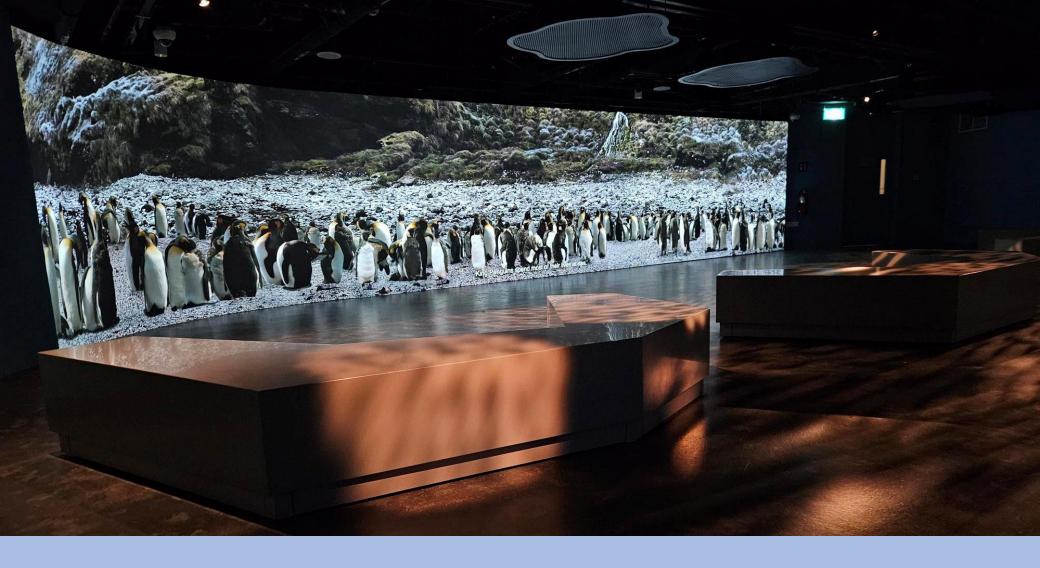

We can use the lift or ramp to go to level 2.

On the way to level 2, you can watch a video on penguins.

On level 2, we can see 4 different types of penguins.

Can you spot the penguins? How many penguins do you see?