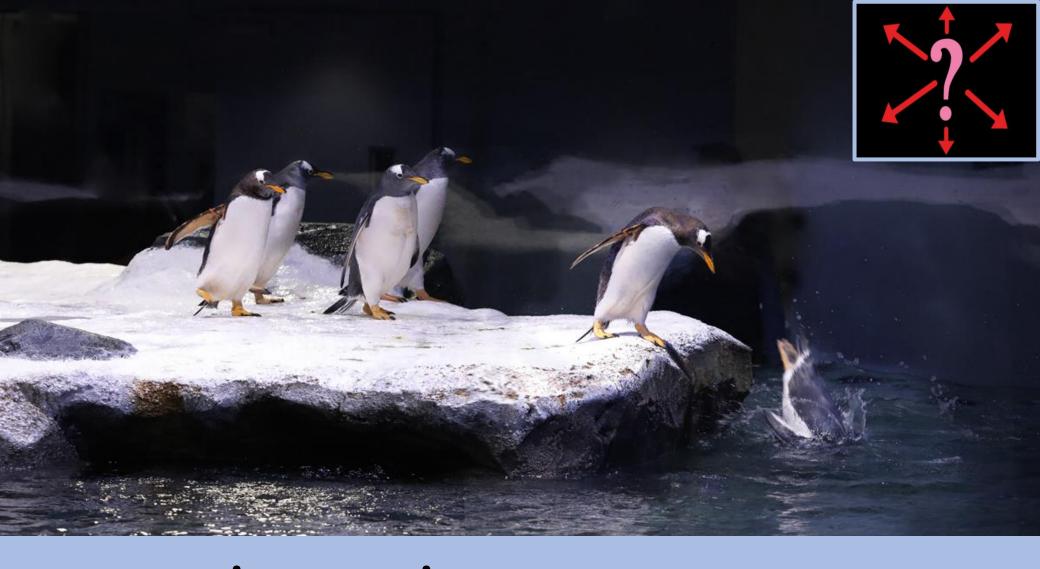

We are going to Bird Paradise.
When are we going?
What are we going to see?

We are going to see the penguins.

When we enter Penguin Cove, it will be cold and dark.

We may see penguins swimming in the water.