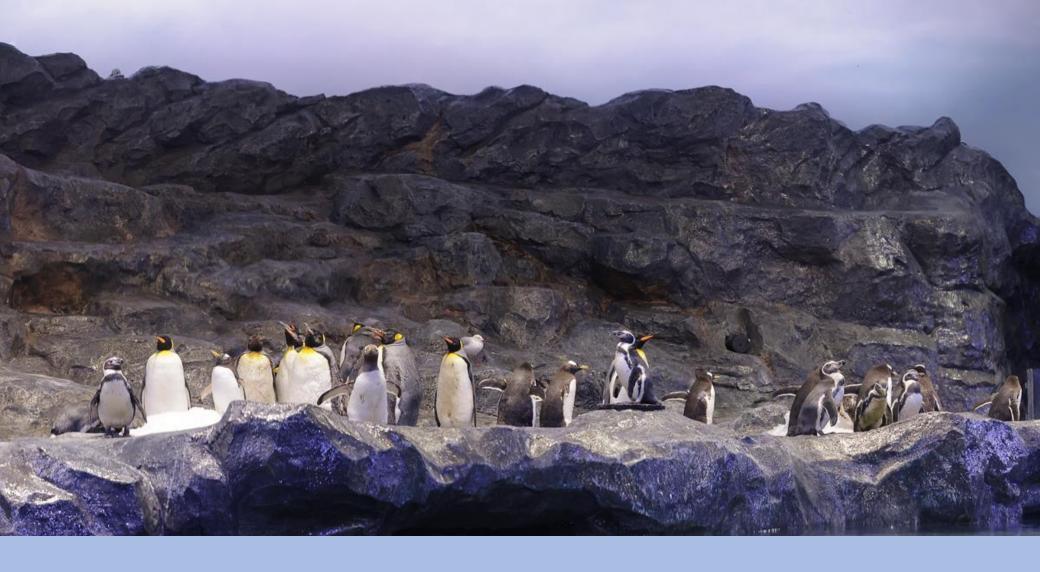

We can use the lift or ramp to go to level 2.

On the way to level 2, you can watch a video on penguins.

On level 2, we can see 4 different types of penguins.

Can you spot the penguins? How many penguins do you see?