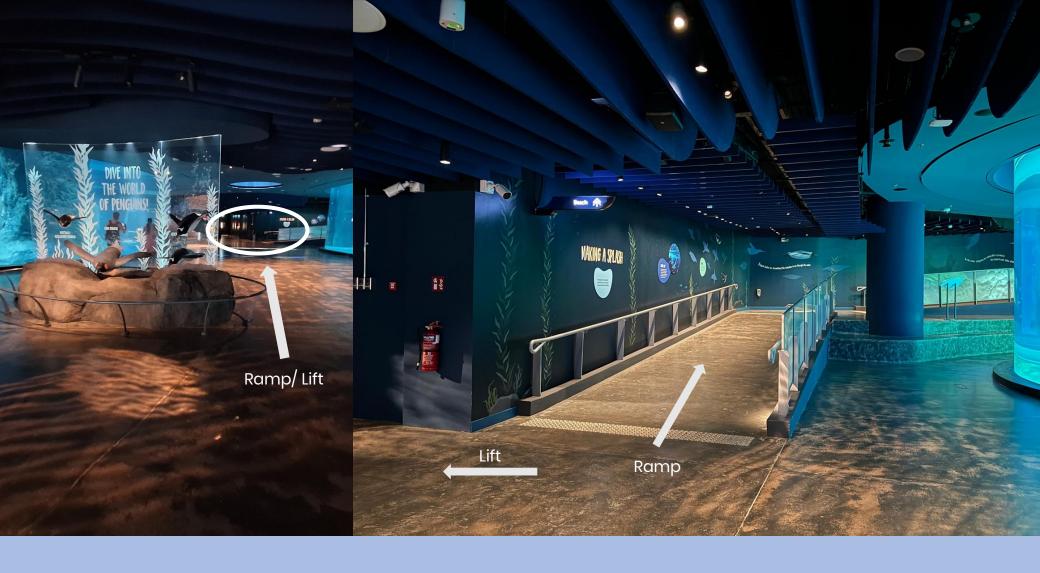

We can use the lift or ramp to go to level 2.

On the way to level 2, you can watch a video on penguins.

On level 2, we can see 4 different types of penguins.

Can you spot the penguins? How many penguins do you see?