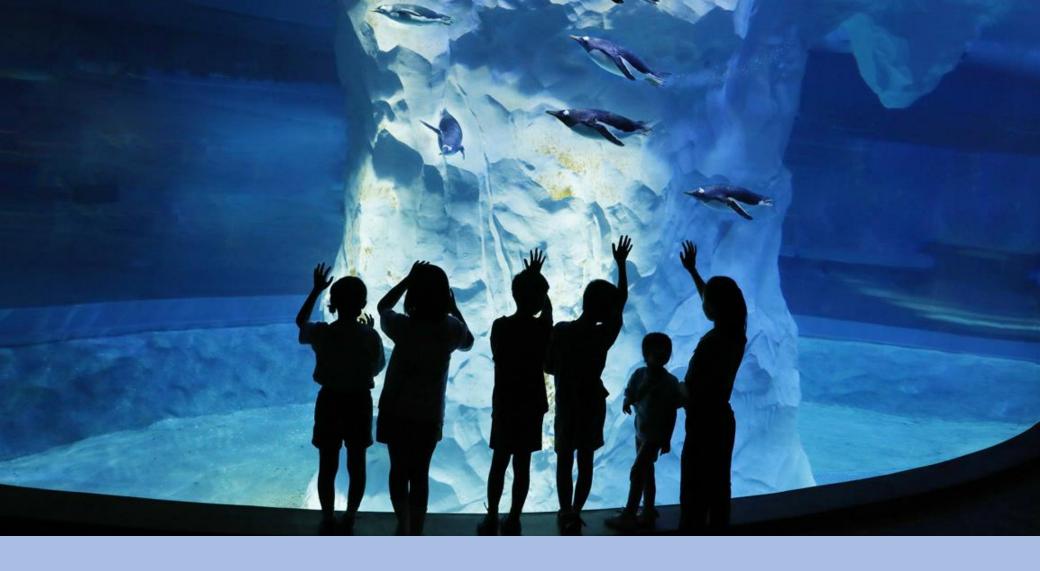

We are going to Bird Paradise.
When are we going?
What are we going to see?

We are going to see the penguins.

When we enter Penguin Cove, it will be cold and dark.

We may see penguins swimming in the water.

We can use the lift or ramp to go to level 2.

On the way to level 2, you can watch a video on penguins.

On level 2, we can see 4 different types of penguins.

Can you spot the penguins? How many penguins do you see?