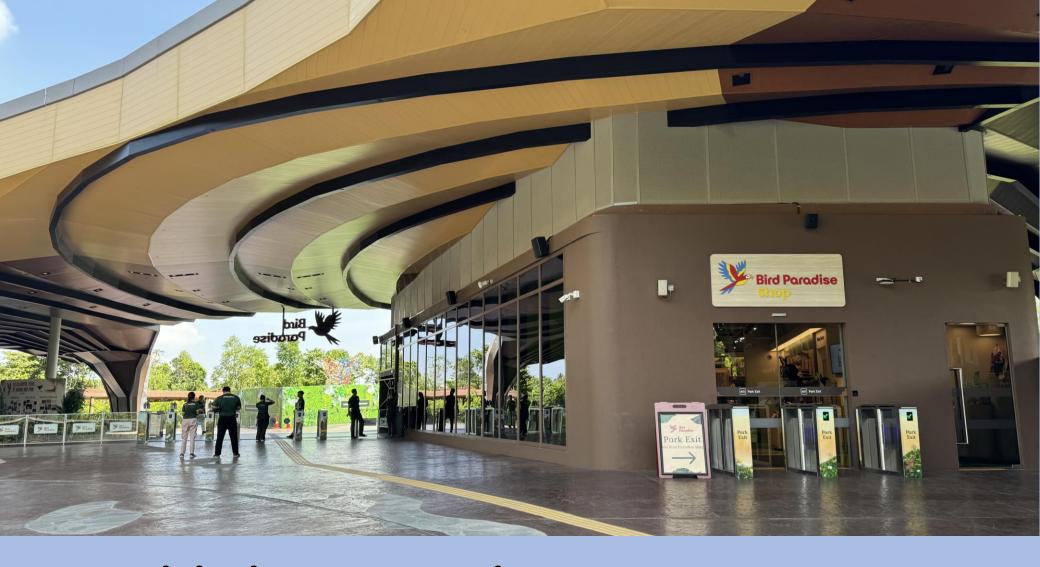

After looking at the penguins, we can have our snacks at level 1.

When it is time to go, I will go back to the exit.

Bye-bye, Bird Paradise!

We will walk to the bus bay and take the bus back to school.

created in collaboration with