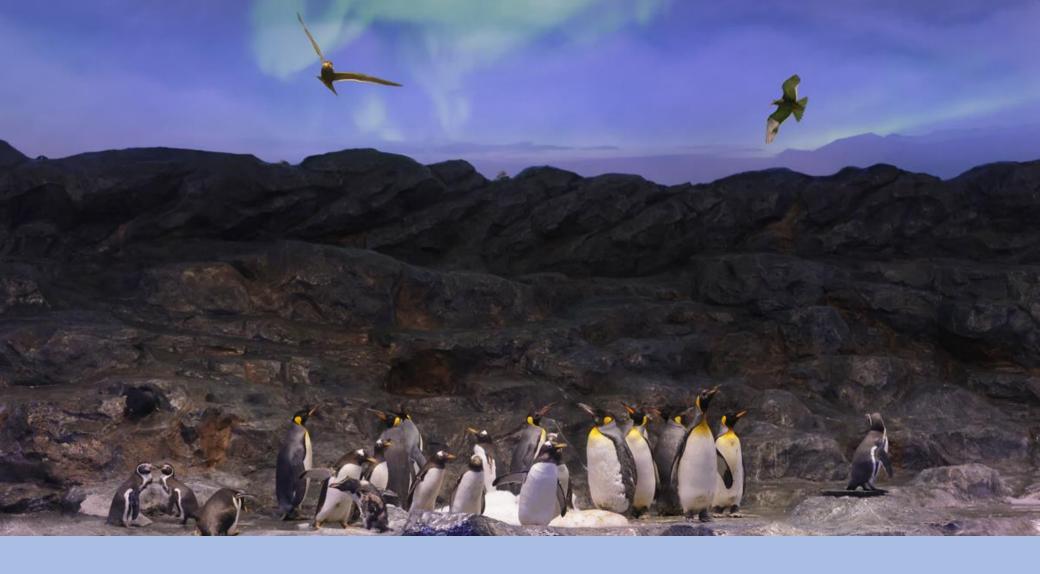

We are going to Bird Paradise.
When are we going?
What are we going to see?

We are going to see the penguins.

When we enter Penguin Cove, it will be cold and dark.

We may see penguins swimming in the water.

We can use the lift or ramp to go to level 2.

On the way to level 2, you can watch a video on penguins.

On level 2, we can see 4 different types of penguins.

Can you spot the penguins? How many penguins do you see?