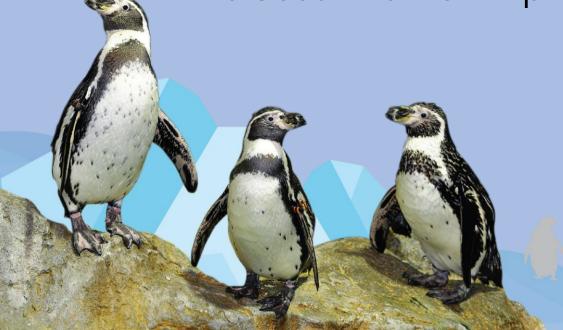

We can use the lift or ramp to go to level 2.

On the way to level 2, you can watch a video on penguins.

On level 2, we can see 4 different types of penguins.

Can you spot the penguins? How many penguins do you see?