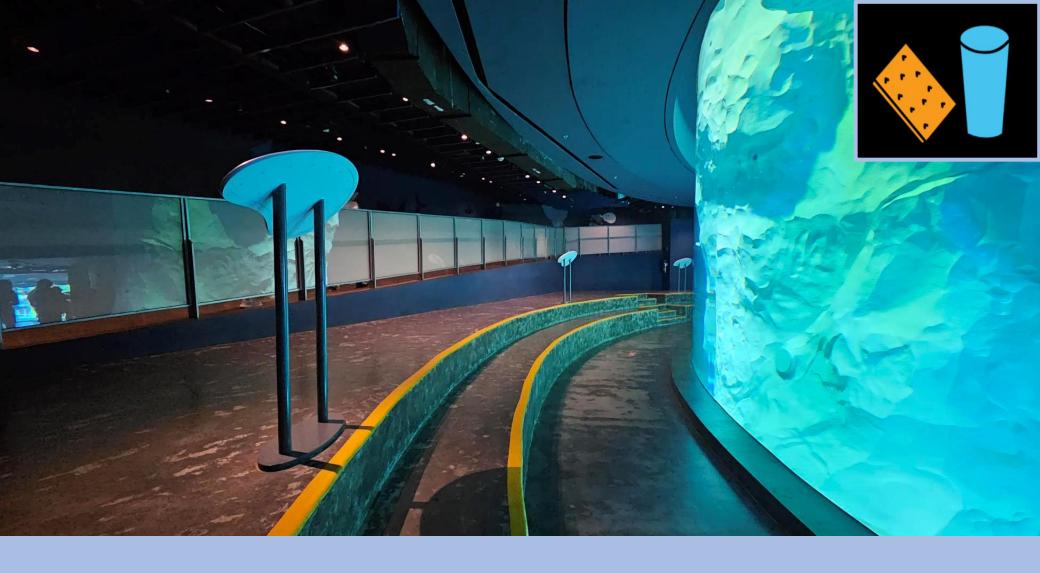

We are going to Bird Paradise.
When are we going?
What are we going to see?

We are going to see the penguins.

When we enter Penguin Cove, it will be cold and dark.

We may see penguins swimming in the water.

We can use the lift or ramp to go to level 2.

On the way to level 2, you can watch a video on penguins.

On level 2, we can see 4 different types of penguins.

Can you spot the penguins? How many penguins do you see?